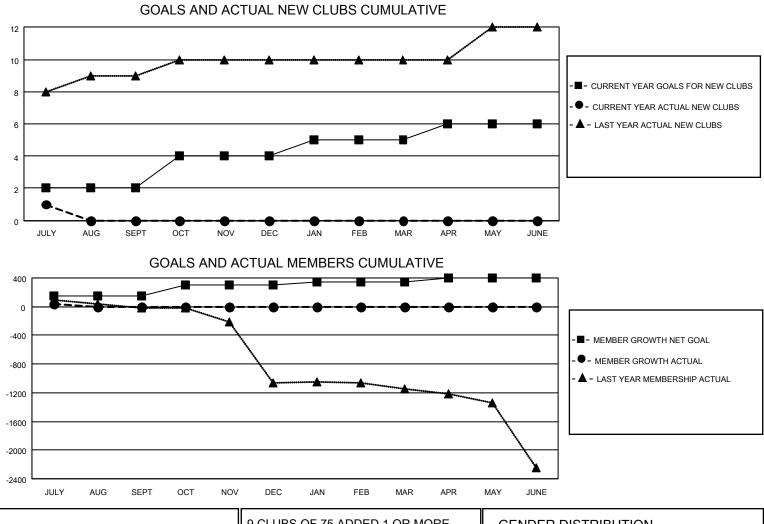

## LOCATION INDIA

District 3232B1

Results as of: 7/31/2020

| Clubs                 |               |           |               | Members               |                         |                         |                                                    |  |
|-----------------------|---------------|-----------|---------------|-----------------------|-------------------------|-------------------------|----------------------------------------------------|--|
| RESULTS FOR 2020-2021 |               |           |               | RESULTS FOR 2020-2021 |                         |                         |                                                    |  |
| QUARTER               | NEW CLUB GOAL | NEW CLUBS | DROPPED CLUBS | QUARTER MEM           | IBER GROWTH NET<br>GOAL | MEMBER GROWTH<br>ACTUAL | DROPPED<br>MEMBERS ACTUAL<br>(including transfers) |  |
| JULY/AUG/SEPT         | 2             | 1         | 1             | JULY/AUG/SEPT         | 150                     | 70                      | 26                                                 |  |
| OCT/NOV/DEC           | 2             | 0         | 0             | OCT/NOV/DEC           | 150                     | 0                       | 0                                                  |  |
| JAN/FEB/MAR           | 1             | 0         | 0             | JAN/FEB/MAR           | 50                      | 0                       | 0                                                  |  |
| APR/MAY/JUNE          | 1             | 0         | 0             | APR/MAY/JUNE          | 50                      | 0                       | 0                                                  |  |